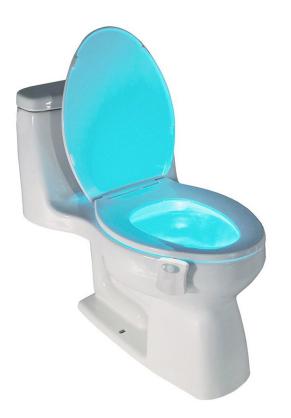

## DESCRIPTION

Motion activated toilet night light.

Easy to install.

Helps person to find toilet at night without needing to switch on a light in the room.