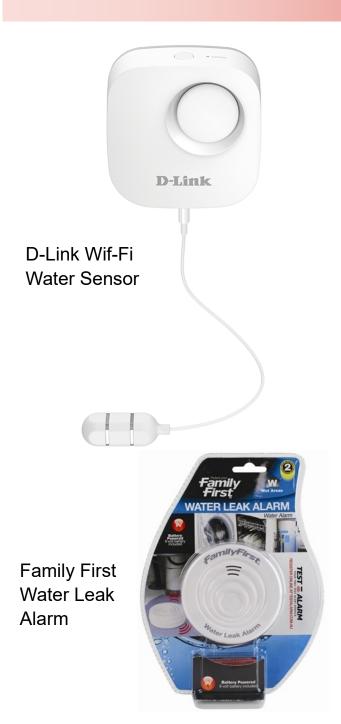

## FLOOD / LEAK DETECTORS

4.01

Disclaimer: This information is a guide only.

Alzheimer's WA Ltd does not endorse any of the manufacturers, suppliers or the use of any of the products featured. It is recommended that an assessment be sought from the Independent Living Centre or an Aged Care Assessment Team prior to purchasing Assistive Technology.

## **DESCRIPTION**

Sensor emits an audible warning sound when the base or sensor cables are in contact with water.

Suitable for the bathroom, ensuite, kitchen and laundry.

The sensor scan be placed under the sink, basin or next to the bath.

## **APPLICATIONS**

Ideal for people experiencing memory loss, or with a tendency to be distracted when taking a bath or washing hands in the basin.