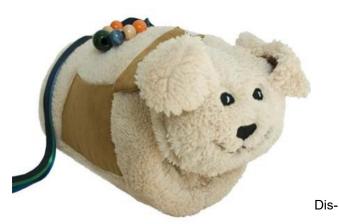

#### **DESCRIPTION**

So soft and comforting, these hand muffs have tactile features outside and inside.

Contains: beads, ribbons, a pouch, soft fur, and a squishy ball for sensory stimulation.

#### **APPLICATIONS**

Suitable for people living with advanced cognitive impairment.

These items provide sensory therapeutic activity and comfort.

Available in dog, cat, plaid and plush satin design.