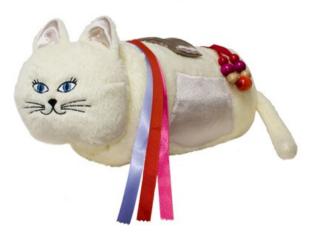

#### **DESCRIPTION**

So soft and comforting, these hand muffs have tactile features outside and inside.

Contains: beads, ribbons, a pouch, soft fur, and a squishy ball for sensory stimulation.

#### **APPLICATIONS**

Suitable for people living with advanced cognitive impairment.

These items provide sensory therapeutic activity and comfort.

Available in dog, cat, plaid and plush satin design.