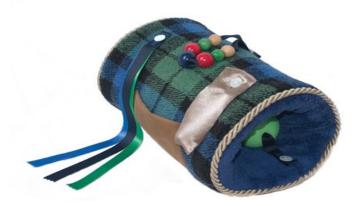

#### **DESCRIPTION**

So soft and comforting, these hand muffs have tactile features outside and inside.

Contains: beads, ribbons, a pouch, soft fur, and a squishy ball for sensory stimulation.

#### **APPLICATIONS**

Suitable for people living with advanced cognitive impairment.

These items provide sensory therapeutic activity and comfort.

Available in dog, cat, plaid and plush satin design.